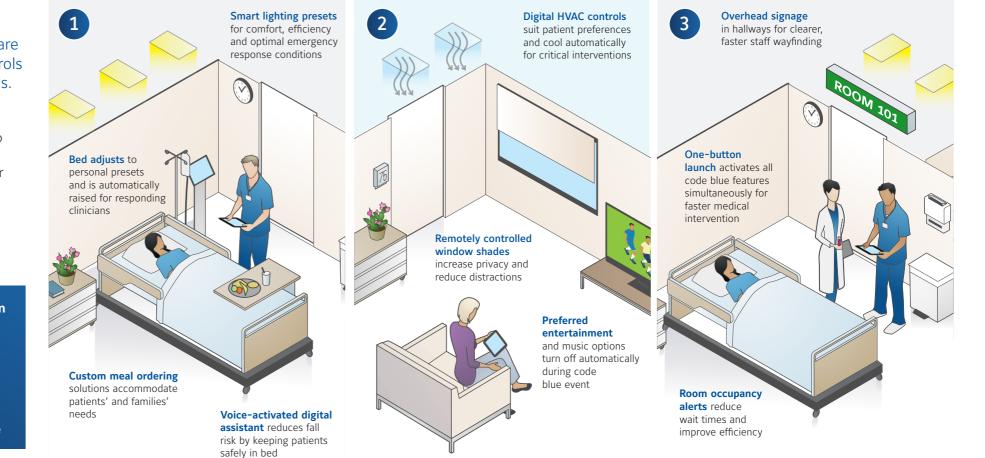

## Room to Innovate

When patient safety and wellness are at stake, our advanced digital controls are more than an extra set of hands. They've got brains, too.

**Patient room optimization** is designed to bring greater comfort and convenience to hospital care – but the benefits extend far beyond the patient experience. The same suite of digital solutions can also optimize the response environment for code blue intervention and set the stage for better clinical outcomes.

**OpenBlue Patient Room Optimization and Code Blue Optimization** benefit all stakeholders: patients and families, clinicians and staff, IT and facilities management.

To learn more, visit: www.johnsoncontrols.com/openblue