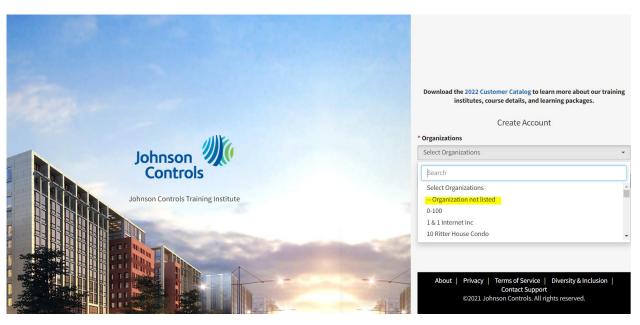

### Step 3: Organization Selection:

- Once you've created your unique user credentials, you will be prompted to select your organization
- You can search for your organization by selecting the "search" bar at in the organization drop down menu
- If your organization is not searchable or present in the listings, please select "Organization Not Listed"

# Example of type in search field: