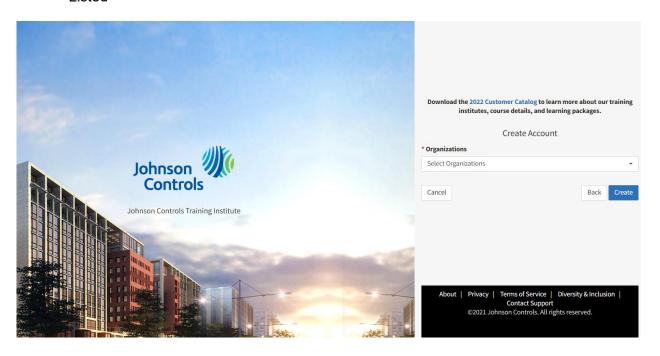

### Step 3: Organization Selection:

- Once you've created your unique user credentials, you will be prompted to select your organization
- You can search for your organization by selecting the "search" bar at in the organization drop down menu
- If your organization is not searchable or present in the listings, please select "Organization Not Listed"