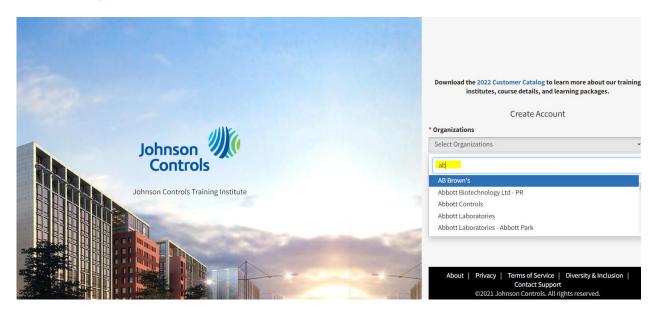

ls Haining Institute  | Cancel                                                                                                                                           | Next               |
|                                     | About   Privacy   Terms of Service   Diversity & Inclusion  <br>Contact Support<br>©2021 Johnson Controls. All rights reserved.                  |                    |



### Step 3: Organization Selection:

- Once you've created your unique user credentials, you will be prompted to select your organization
- You can search for your organization by selecting the "search" bar at in the organization drop down menu
- If your organization is not searchable or present in the listings, please select "Organization Not Listed"







# Example of type in search field:





## **Step 4:** Account Successfully Created:

- Congratulations, your account has been created!
- With the login credentials you created, you can now log into the JCI Training Institute





## **Step 5**: Log into your account:

- You will now be able to log into your account with your unique credentials.
- Please contact the JCI Training Institute support team if you cannot access the Training Institute upon account creation <a href="here">here</a>.