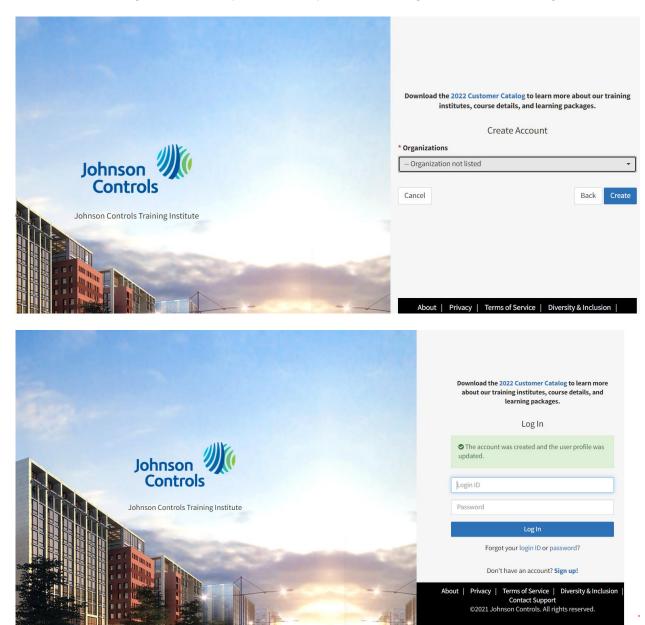

## **Step 4:** Account Successfully Created:

- Congratulations, your account has been created!
- With the login credentials you created, you can now log into the JCI Training Institute

## **Step 5**: Log into your account:

- You will now be able to log into your account with your unique credentials.
- Please contact the JCI Training Institute support team if you cannot access the Training Institute upon account creation <a href="here">here</a>.