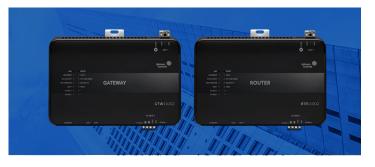

#### Universal Johnson Controls router and gateway

A new BACnet/IP router and Modbus gateway streamline integrations and reduce costs. Benefits include:

- Integration of third-party Modbus equipment into the BAS
- Support for up to 32 devices
- · No need for a dedicated Metasys engine