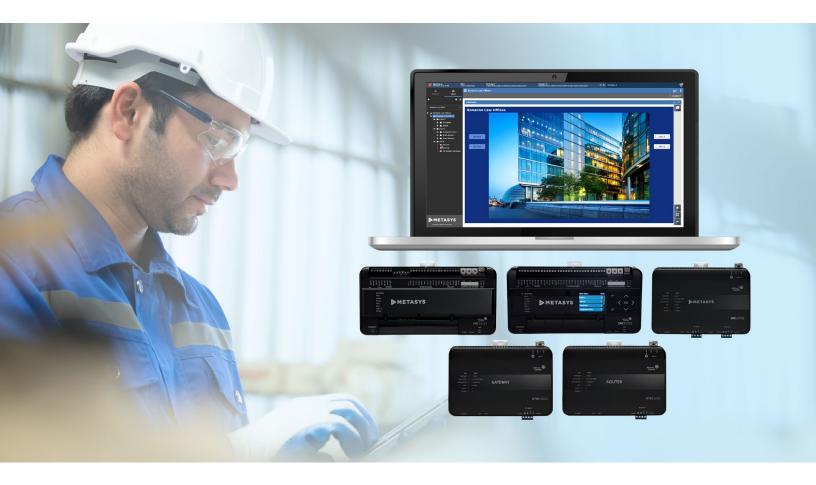

## World-class Metasys interface

The world-class Metasys interface is now available on Metasys SNx series network engines, giving "engine only" customers a scalable path to upgrade the legacy Site Management Portal, which has entered restricted end-of-support. Operator efficiency is also maximized with these UI enhancements:

#### Universal Johnson Controls router and gateway

A new BACnet/IP router and Modbus gateway streamline integrations and reduce costs. Benefits include:

- Integration of third-party Modbus equipment into the BAS
- Support for up to 32 devices
- · No need for a dedicated Metasys engine

### New display features

Local controller, CG controller and network engine display models improve field productivity with these new features:

- Save time with plug-and-play functionality-out-of-the-box displays require no configuration
- View trend data in tabular format
- Use Live Trend to plot the present value of up to two un-trended application points in real time