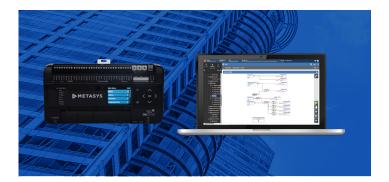

## World-class Metasys interface

The world-class Metasys interface is now available on Metasys SNx series network engines, giving "engine only" customers a scalable path to upgrade the legacy Site Management Portal, which has entered restricted end-of-support. Operator efficiency is also maximized with these UI enhancements:

- Logic viewer clearly indicates command priority to reduce time spent troubleshooting
- Alarm notification bar shows pending alarms, helping the logged-on user identify, troubleshoot and resolve issues quickly
- Additional reporting and trend data enable users to view and save data for future improvements