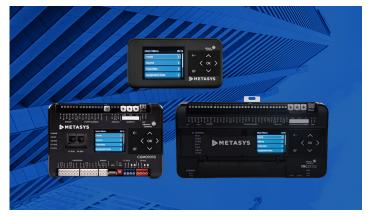

### New display features

Local controller, CG controller and network engine display models improve field productivity with these new features:

- Save time with plug-and-play functionality-out-of-the-box displays require no configuration
- View trend data in tabular format
- Use Live Trend to plot the present value of up to two un-trended application points in real time