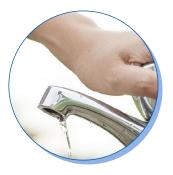

# Things to do at home

Turn off power strips that aren't in use

Close the door behind you

Change filter on your furnace

Switch off any electrical device, if it is not in use

Turn off water when you don't really need it