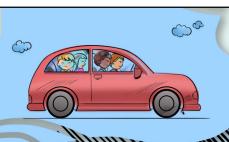

ALSO, IF POSSIBLE, USE MORE FUEL EFFICIENT CARS, FOR EXAMPLE, CARS THAT RUN ON ELECTRICITY, NOT GAS.

YOU CAN HELP TOO! YOU CAN ALSO RIDE YOUR BIKE, TAKE THE BUS OR TRAIN, OR WALK TO YOUR FRIEND'S HOUSE.