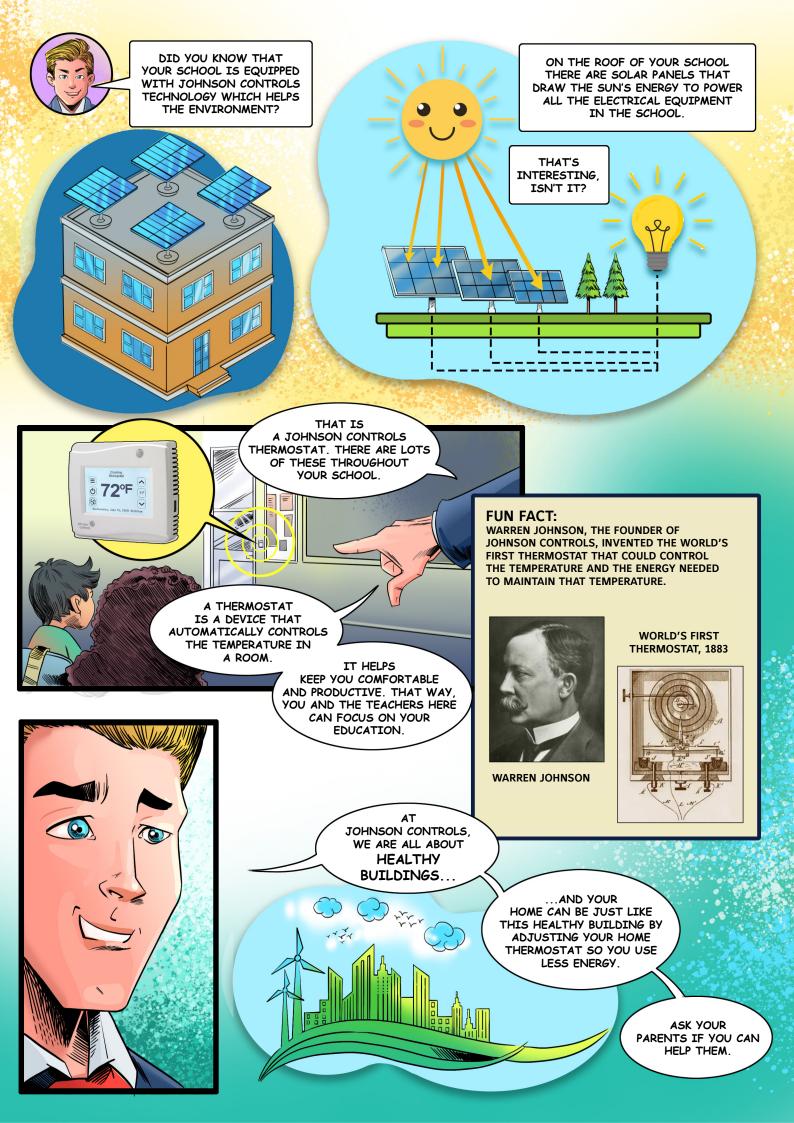

### Down:

- 2. Is a device that automatically controls the temperature in the room
- 3. \_\_\_\_\_ means to do things to keep our planet consistently healthy
- 6. Reduce-reuse-\_\_\_\_

### HERE'S ANOTHER FUN FACT