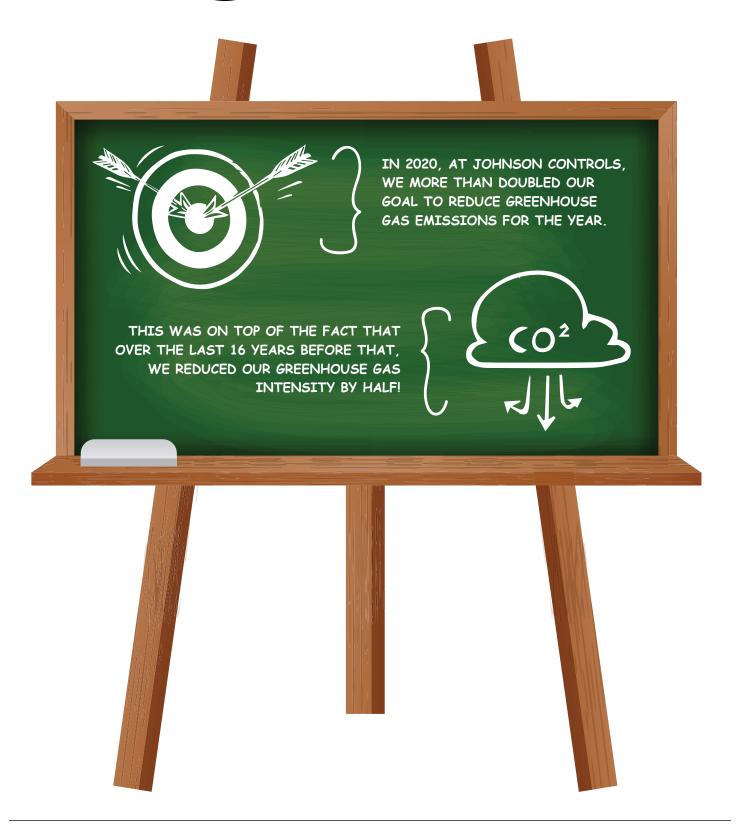

K THEM, WHEN YOU FIND THEM





Leaking faucets that are dripping water



Smoke Detector / Fire Alarm



Recycle Bin



**Smart Thermostat** 



Fire Extinguisher



Power Strips



Air-Leaking Window or Doors



Compost Bin



# Things to do at home







Turn off power strips that aren't in use



Close the door behind you



Change filter on your furnace



Switch off any electrical device, if it is not in use



Turn off water when you don't really need it



Close windows when the air conditioning or heat are on







## COLOR THE CHARACTERS & CREATE YOUR OWN STICKERS











COLOR THE CHARACTERS & CREATE YOUR OWN STICKERS









## COLOR THE CHARACTERS & CREATE YOUR OWN STICKERS











## HAVE FUN COLORING THE DOODLES BELOW. GO GREEN!!







### HERE'S ANOTHER FUN FACT