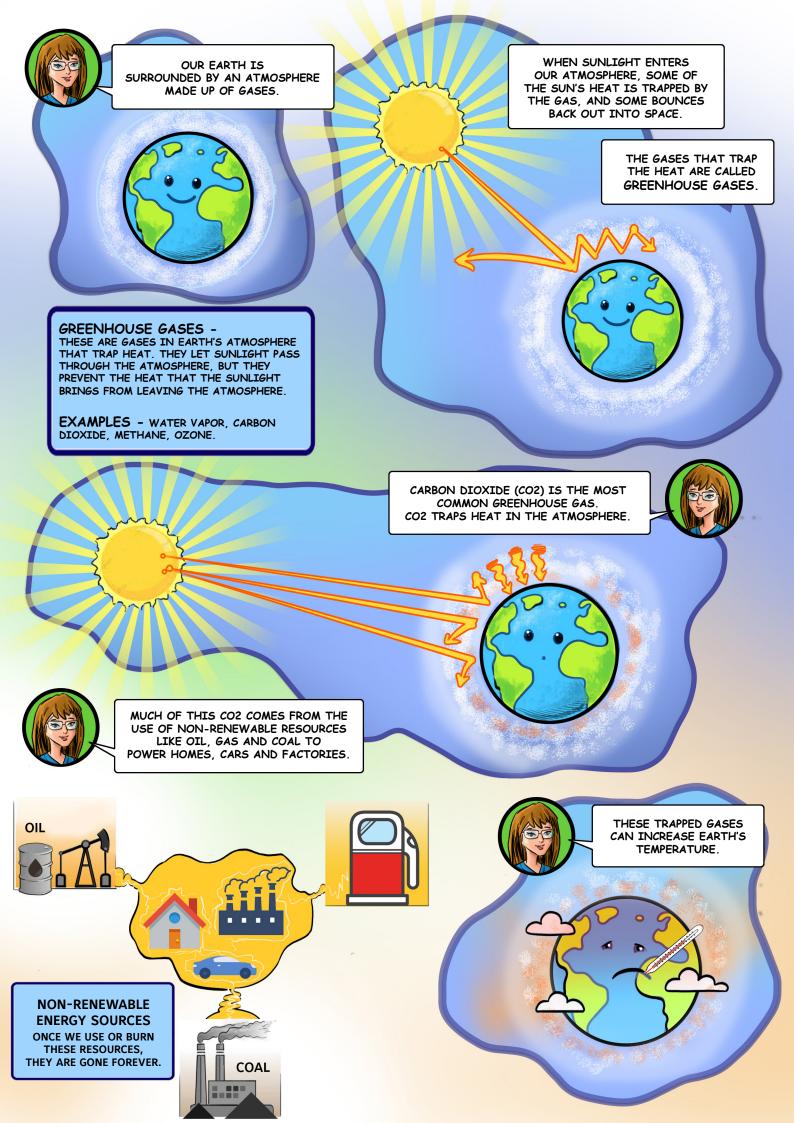

Brought to you by













WE NEED TO BE MORE AWARE OF THE BENEFITS OF RENEWABLE ENERGY SOURCES, LIKE WIND ENERGY POWERED BY WINDMILLS, SOLAR ENERGY FROM THE SUN TRAPPED BY SOLAR PANELS AND OTHER TYPES OF ENERGY SOURCES.



SOLAR

### RENEWABLE ENERGY SOURCES

THESE RESOURCES ALMOST NEVER RUN OUT AND CAN BE USED REPEATEDLY AND REPLACED NATURALLY.







BIOMASS

ANOTHER STEP IS TO REDUCE EMISSIONS, SUCH AS CARBON DIOXIDE AND OTHER GREENHOUSE GASES.







ALSO, IF POSSIBLE, USE MORE FUEL EFFICIENT CARS, FOR EXAMPLE, CARS THAT RUN ON ELECTRICITY, NOT GAS.



YOU CAN HELP TOO! YOU CAN ALSO RIDE YOUR BIKE, TAKE THE BUS OR TRAIN, OR WALK TO YOUR FRIEND'S HOUSE.



















HELLO KIDS! IF YOU WANT TO LEARN MORE, GO TO THE BACK PAGE OF THIS BOOK FOR MORE INFORMATION.







### Down:

- 2. Is a device that auto