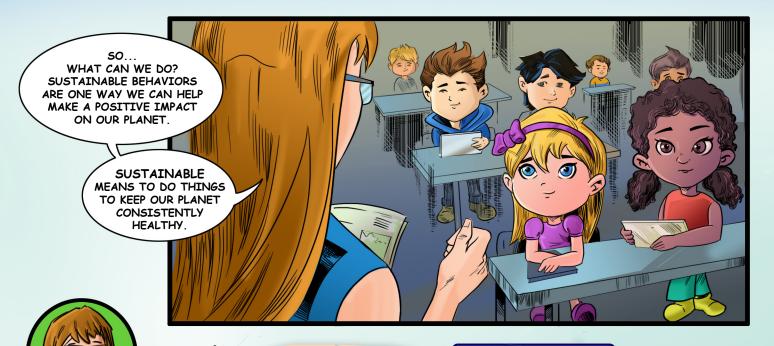

### Down:

- 2. Is a device that automatically controls the temperature in the room
- 3. \_\_\_\_\_ means to do things to keep our planet consistently healthy
- 6. Reduce-reuse-\_\_\_\_