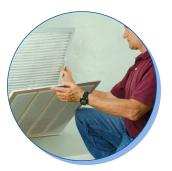

# Things to do at home

Turn off power strips that aren't in use

Close the door behind you

Change filter on your furnace

Switch off any electrical device, if it is not in use

Turn off water when you don't really need it