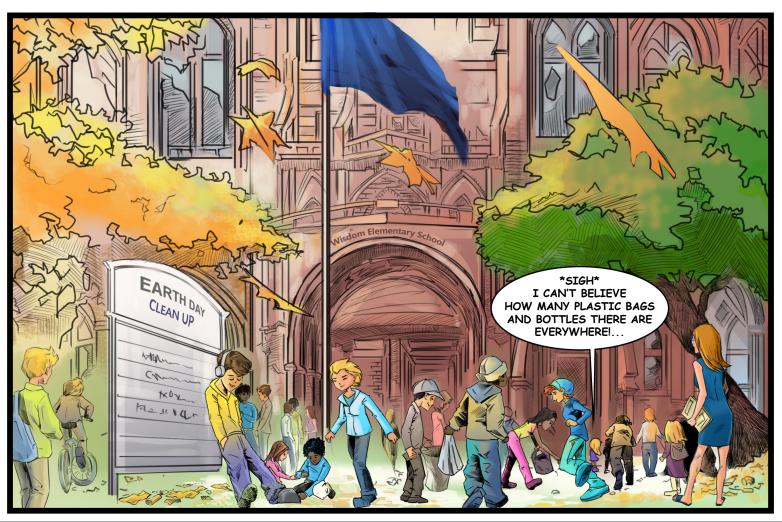

# Scavenger Hunt

DID YOU SEE THESE THINGS AT YOUR HOME OR BUILDING? CHECK THEM, WHEN YOU FIND THEM

Leaking faucets that are dripping water

Smoke Detector / Fire Alarm

Recycle Bin

**Smart Thermostat** 

Fire Extinguisher