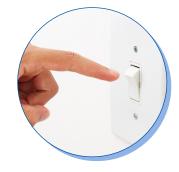

# Things to do at home

Turn off power strips that aren't in use

Close the door behind you

Change filter on your furnace

Switch off any electrical device, if it is not in use

Turn off water when you don't really need it