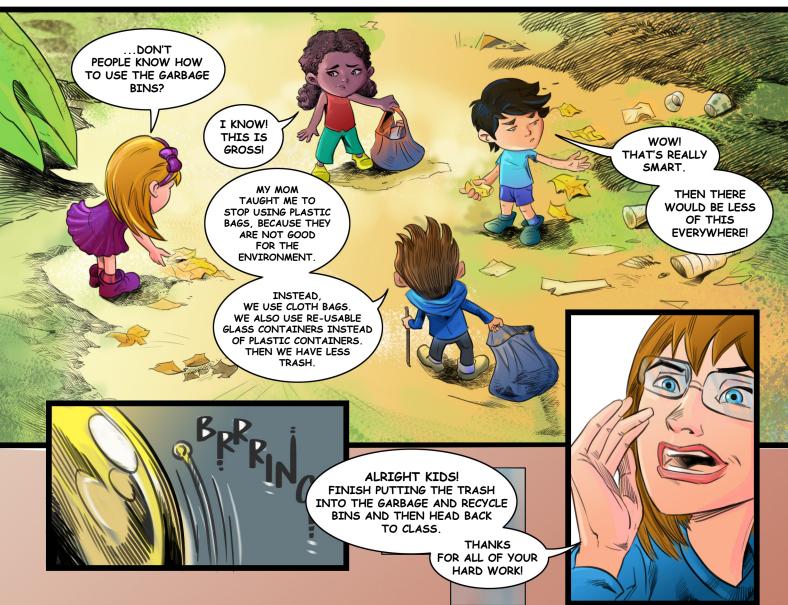

# Scavenger Hunt

DID YOU SEE THESE THINGS AT YOUR HOME OR BUILDING? CHECK THEM, WHEN YOU FIND THEM

Leaking faucets that are dripping water

Smoke Detector / Fire Alarm

Recycle Bin

**Smart Thermostat** 

Fire Extinguisher