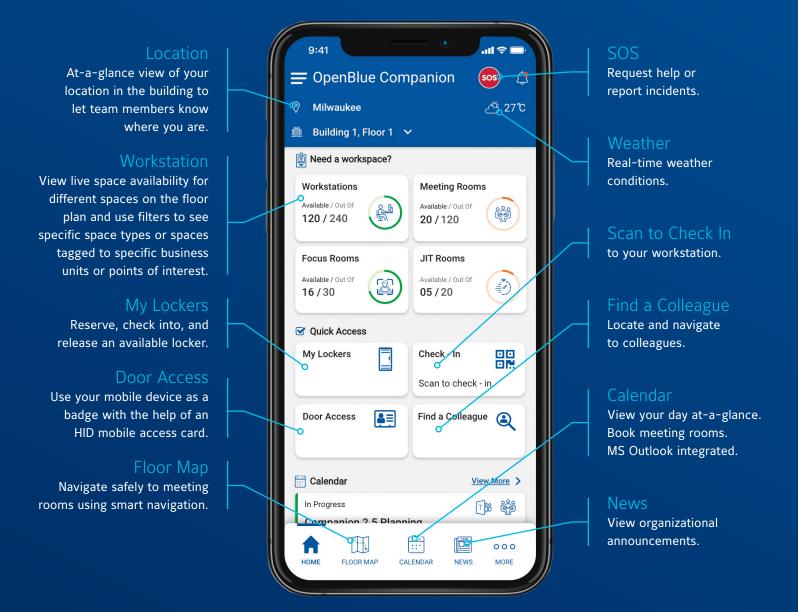

# Simplify your day

Whether it's managing desk, meeting room and locker reservations, parking spaces, food and beverage orders, or workspace preferences, Companion helps employees and visitors check in, find their way, and enjoy a productive, positive experience. To see the user interface in action, visit johnsoncontrols.com/openblue/openblue-companion.

# Manage your time with a fast, mobile, personalized interface

Enter securely Your app data & privacy is safe

Navigate & explore Find people, places & things

Reserve your space Book, check into, release & extend spaces

Connect
Sync & meet
instantly

# Multiple interfaces support a seamless experience

**Mobile device**For a personalized phone experience

Kiosk/digital signage Support for occupants & visitors as they move between spaces

iPad in the space
Direct control of a patient room,
meeting room, or any space in between