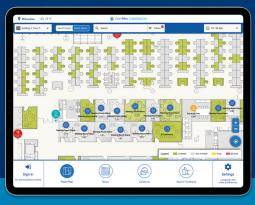

# Multiple interfaces support a seamless experience

**Mobile device**For a personalized phone experience

Kiosk/digital signage Support for occupants & visitors as they move between spaces

iPad in the space
Direct control of a patient room,
meeting room, or any space in between