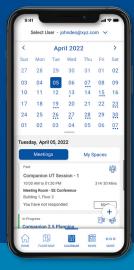

# Simplify your day

Whether it's managing desk, meeting room and locker reservations, parking spaces, food and beverage orders, or workspace preferences, Companion helps employees and visitors check in, find their way, and enjoy a productive, positive experience. To see the user interface in action, visit johnsoncontrols.com/openblue/openblue-companion.

# Manage your time with a fast, mobile, personalized interface

Enter securely Your app data & privacy is safe

Navigate & explore Find people, places & things

Reserve your space Book, check into, release & extend spaces