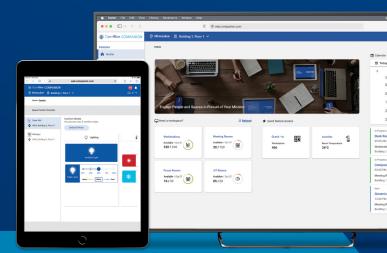

# Multiple interfaces support a seamless experience

**Mobile device**For a personalized phone experience

Kiosk/digital signage Support for occupants & visitors as they move between spaces

iPad in the space
Direct control of a patient room,
meeting room, or any space in between

**Desktop app**Alternative access via
your desktop