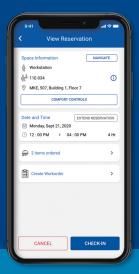

# Simplify your day

Whether it's managing desk, meeting room and locker reservations, parking spaces, food and beverage orders, or workspace preferences, Companion helps employees and visitors check in, find their way, and enjoy a productive, positive experience. To see the user interface in action, visit johnsoncontrols.com/openblue/openblue-companion.

# Manage your time with a fast, mobile, personalized interface

Enter securely Your app data & privacy is safe

Navigate & explore Find people, places & things

Reserve your space Book, check into, release & extend spaces