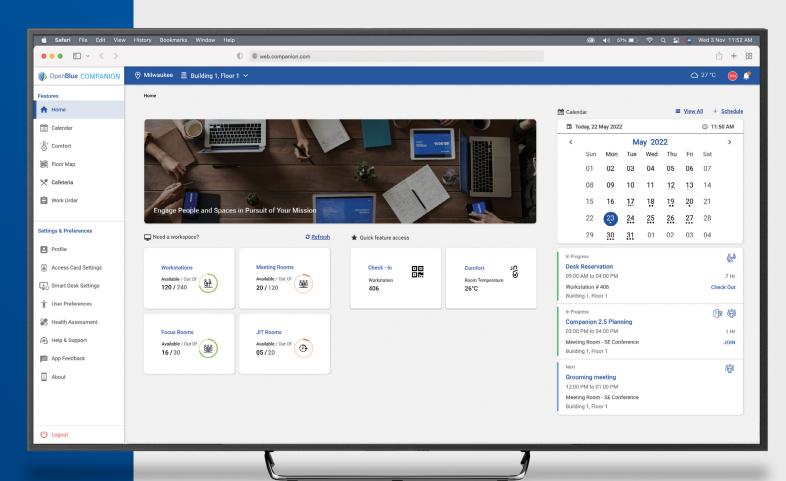

# Simplify your day

Whether it's managing desk, meeting room and locker reservations, parking spaces, food and beverage orders, or workspace preferences, Companion helps employees and visitors check in, find their way, and enjoy a productive, positive experience. To see the user interface in action, visit johnsoncontrols.com/openblue/openblue-companion.

# Manage your time with a fast, mobile, personalized interface

Enter securely Your app data & privacy is safe

Navigate & explore Find people, places & things

Reserve your space Book, check into, release & extend spaces

**Desktop app**Alternative access via
your desktop